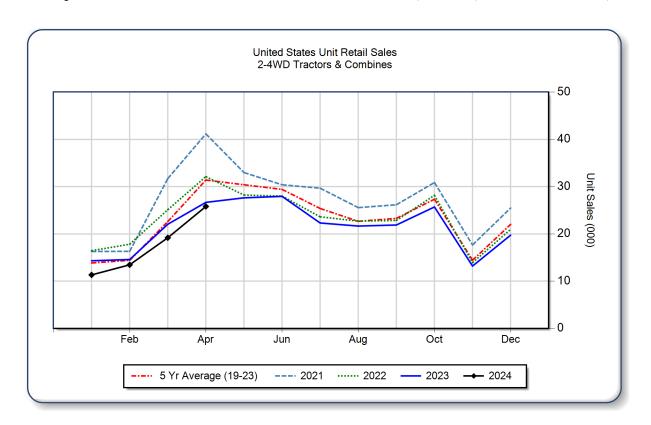

| 17,084 | 18,068 | -5.4 | 43,187      | 49,557 | -12.9 | 93,394                 |
| 40 < 100  HP                   | 4,986  | 5,177  | -3.7 | 15,835      | 17,013 | -6.9  | 38,518                 |
| 100+ HP                        | 2,640  | 2,462  | 7.2  | 7,615       | 7,654  | -0.5  | 12,085                 |
| <b>Total 2WD Farm Tractors</b> | 24,710 | 25,707 | -3.9 | 66,637      | 74,224 | -10.2 | 143,997                |
| <b>4WD Farm Tractors</b>       | 495    | 399    | 24.1 | 1,320       | 1,295  | 1.9   | 761                    |
| <b>Total Farm Tractors</b>     | 25,205 | 26,106 | -3.5 | 67,957      | 75,519 | -10.0 | 144,758                |
| Self-Prop Combines             | 601    | 563    | 6.7  | 1,804       | 2,074  | -13.0 | 1,483                  |



The AEM Ag Tractor and Combine Report is provided monthly and is derived from AEM member companies through proprietary statistical reporting programs. The data is provided by AEM members and represents preliminary monthly retail sales of Ag equipment. Separate reports are available for the U.S., Canada and Russia. For more information, please visit: https://www.aem.org/market-share-statistics/us-ag-tractor-and-combine-reports. Attention Media: To speak with an AEM spokesperson about the data, please contact Sandra Mason at smason@aem.org.