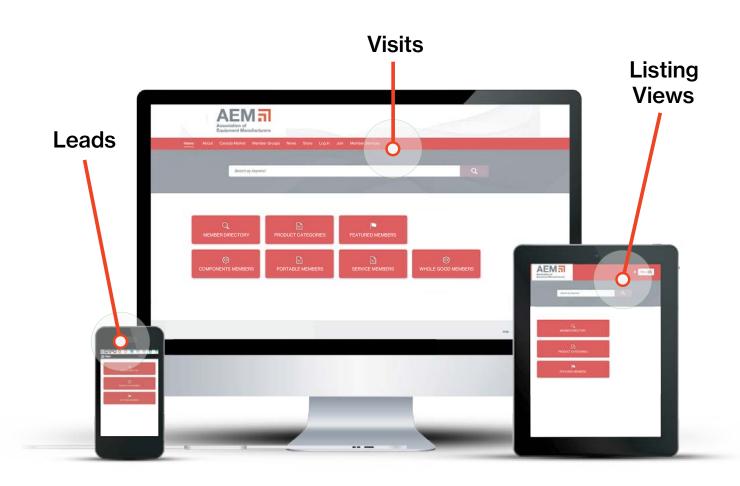

# ENHANCED LISTING UPGRADES

Maximize your brand exposure and grow your business by choosing one of the upgrades below.

|                                                 | FREE STANDARD<br>LISTING<br>Included in your member<br>benefits package. | LEVEL 1<br>LISTING<br>\$355<br>for 12 months. | LEVEL 2<br>LISTING<br>\$995<br>for 12 months. |
|-------------------------------------------------|--------------------------------------------------------------------------|-----------------------------------------------|-----------------------------------------------|
| Company Name                                    | •                                                                        | •                                             | •                                             |
| Contact Information                             | •                                                                        | •                                             | •                                             |
| Website URL                                     | •                                                                        | •                                             | •                                             |
| Product Listings                                | •                                                                        | •                                             | •                                             |
| Logo                                            |                                                                          | •                                             | •                                             |
| Social Media Links                              |                                                                          | •                                             | •                                             |
| Specials Promotion                              |                                                                          | • (1)                                         | • (1)                                         |
| Digital Business Cards                          |                                                                          | • (1)                                         | • (3)                                         |
| Collateral                                      |                                                                          | • (3)                                         | • (6)                                         |
| Product Gallery with Images                     |                                                                          |                                               | • (3)                                         |
| Product Gallery with Videos                     |                                                                          |                                               | • (3)                                         |
| Access to Leads                                 |                                                                          |                                               | •                                             |
| Featured Listing                                |                                                                          |                                               | •                                             |
| Priority Placement in Member and Product Search | า                                                                        |                                               | •                                             |