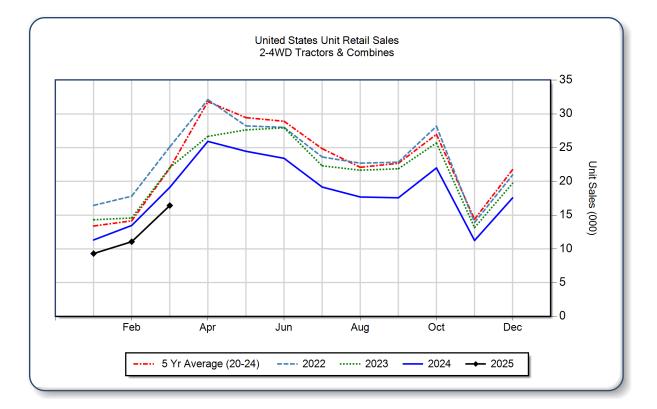

## AEM United States Ag Tractor and Combine Report March 2025

Copyright, AEM. All rights reserved. If data is referenced, please acknowledge AEM as the source.

|                                | March  |        |       | YTD - March |        |       | Beginning<br>Inventory |
|--------------------------------|--------|--------|-------|-------------|--------|-------|------------------------|
|                                | 2025   | 2024   | %Chg  | 2025        | 2024   | %Chg  | Mar 2025               |
| 2WD Farm Tractors              |        |        |       |             |        |       |                        |
| < 40 HP                        | 10,607 | 12,300 | -13.8 | 22,528      | 26,197 | -14.0 | 75,996                 |
| 40 < 100 HP                    | 3,724  | 4,148  | -10.2 | 9,332       | 10,706 | -12.8 | 31,564                 |
| 100+ HP                        | 1,547  | 1,900  | -18.6 | 3,873       | 4,974  | -22.1 | 9,905                  |
| <b>Total 2WD Farm Tractors</b> | 15,878 | 18,348 | -13.5 | 35,733      | 41,877 | -14.7 | 117,465                |
| 4WD Farm Tractors              | 302    | 376    | -19.7 | 536         | 824    | -35.0 | 815                    |
| <b>Total Farm Tractors</b>     | 16,180 | 18,724 | -13.6 | 36,269      | 42,701 | -15.1 | 118,280                |
| Self-Prop Combines             | 241    | 387    | -37.7 | 522         | 1,201  | -56.5 | 1,063                  |