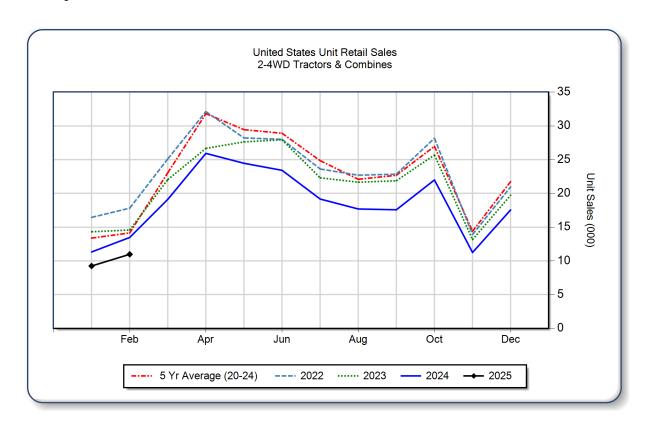

## **AEM United States Ag Tractor and Combine Report February 2025**

Copyright, AEM. All rights reserved. If data is referenced, please acknowledge AEM as the source.

|                                | February |        |       | YTD - February |        |       | Beginning<br>Inventory |
|--------------------------------|----------|--------|-------|----------------|--------|-------|------------------------|
|                                | 2025     | 2024   | %Chg  | 2025           | 2024   | %Chg  | Feb 2025               |
| <b>2WD Farm Tractors</b>       |          |        | ,     |                |        |       |                        |
| < 40 HP                        | 6,469    | 7,908  | -18.2 | 11,780         | 13,897 | -15.2 | 74,814                 |
| 40 < 100  HP                   | 2,966    | 3,413  | -13.1 | 5,597          | 6,558  | -14.7 | 31,282                 |
| 100+ HP                        | 1,223    | 1,568  | -22.0 | 2,326          | 3,074  | -24.3 | 10,227                 |
| <b>Total 2WD Farm Tractors</b> | 10,658   | 12,889 | -17.3 | 19,703         | 23,529 | -16.3 | 116,323                |
| <b>4WD Farm Tractors</b>       | 133      | 226    | -41.2 | 234            | 448    | -47.8 | 687                    |
| <b>Total Farm Tractors</b>     | 10,791   | 13,115 | -17.7 | 19,937         | 23,977 | -16.8 | 117,010                |
| Self-Prop Combines             | 184      | 354    | -48.0 | 281            | 814    | -65.5 | 916                    |