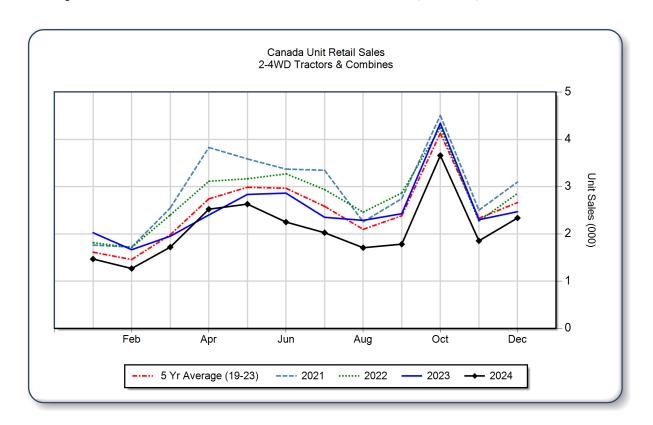

## AEM Canada Ag Tractor and Combine Report December 2024

Copyright, AEM. All rights reserved. If data is referenced, please acknowledge AEM as the source.

|                                | December |       |       | YTD - December |        |       | Beginning<br>Inventory |
|--------------------------------|----------|-------|-------|----------------|--------|-------|------------------------|
|                                | 2024     | 2023  | %Chg  | 2024           | 2023   | %Chg  | Dec 2024               |
| 2WD Farm Tractors              |          |       |       |                |        |       |                        |
| < 40 HP                        | 1,246    | 1,163 | 7.1   | 13,717         | 16,403 | -16.4 | 9,836                  |
| 40 < 100  HP                   | 558      | 613   | -9.0  | 5,103          | 6,456  | -21.0 | 4,092                  |
| 100+ HP                        | 334      | 379   | -11.9 | 3,491          | 3,901  | -10.5 | 2,329                  |
| <b>Total 2WD Farm Tractors</b> | 2,138    | 2,155 | -0.8  | 22,311         | 26,760 | -16.6 | 16,257                 |
| <b>4WD Farm Tractors</b>       | 97       | 154   | -37.0 | 1,133          | 1,086  | 4.3   | 185                    |
| <b>Total Farm Tractors</b>     | 2,235    | 2,309 | -3.2  | 23,444         | 27,846 | -15.8 | 16,442                 |
| Self-Prop Combines             | 101      | 161   | -37.3 | 1,774          | 2,068  | -14.2 | 241                    |