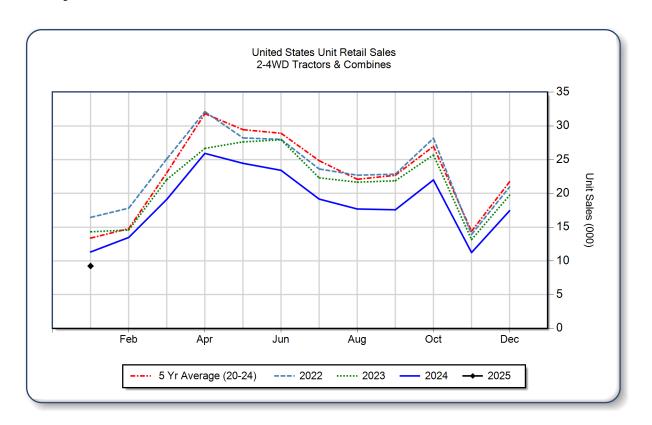

| 5,987  | -11.3 | 5,308         | 5,987  | -11.3 | 72,369                 |
| 40 < 100 HP                    | 2,631   | 3,145  | -16.3 | 2,631         | 3,145  | -16.3 | 31,525                 |
| 100+ HP                        | 1,103   | 1,506  | -26.8 | 1,103         | 1,506  | -26.8 | 9,994                  |
| <b>Total 2WD Farm Tractors</b> | 9,042   | 10,638 | -15.0 | 9,042         | 10,638 | -15.0 | 113,888                |
| <b>4WD Farm Tractors</b>       | 101     | 222    | -54.5 | 101           | 222    | -54.5 | 664                    |
| <b>Total Farm Tractors</b>     | 9,143   | 10,860 | -15.8 | 9,143         | 10,860 | -15.8 | 114,552                |
| Self-Prop Combines             | 97      | 460    | -78.9 | 97            | 460    | -78.9 | 735                    |



The AEM Ag Tractor and Combine Report is provided monthly and is derived from AEM member companies through proprietary statistical reporting programs. The data is provided by AEM members and represents preliminary monthly retail sales of Ag equipment. Separate reports are available for the U.S., Canada and Russia. For more information, please visit: https://www.aem.org/market-share-statistics/us-ag-tractor-and-combine-reports. Attention Media: To speak with an AEM spokesperson about the data, please contact Sandra Mason at smason@aem.org.