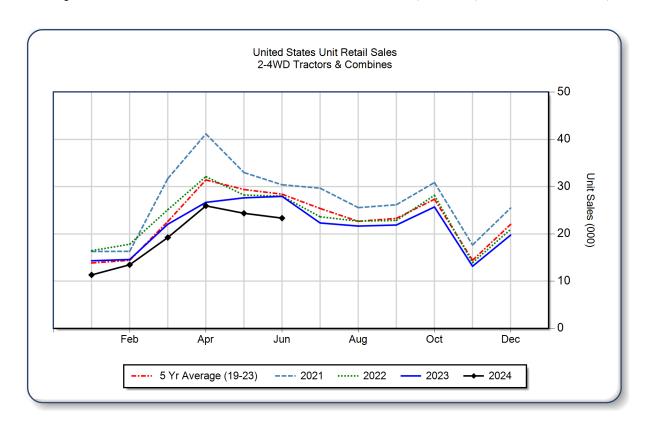

| 14,793 | 18,187 | -18.7 | 74,780     | 86,790  | -13.8 | 82,130                 |
| 40 < 100  HP                   | 5,650  | 6,304  | -10.4 | 26,480     | 28,976  | -8.6  | 38,034                 |
| 100+ HP                        | 2,119  | 2,462  | -13.9 | 11,776     | 12,289  | -4.2  | 12,544                 |
| <b>Total 2WD Farm Tractors</b> | 22,562 | 26,953 | -16.3 | 113,036    | 128,055 | -11.7 | 132,708                |
| <b>4WD Farm Tractors</b>       | 308    | 312    | -1.3  | 1,923      | 1,873   | 2.7   | 825                    |
| <b>Total Farm Tractors</b>     | 22,870 | 27,265 | -16.1 | 114,959    | 129,928 | -11.5 | 133,533                |
| Self-Prop Combines             | 463    | 671    | -31.0 | 2,673      | 3,232   | -17.3 | 1,539                  |



The AEM Ag Tractor and Combine Report is provided monthly and is derived from AEM member companies through proprietary statistical reporting programs. The data is provided by AEM members and represents preliminary monthly retail sales of Ag equipment. Separate reports are available for the U.S., Canada and Russia. For more information, please visit: https://www.aem.org/market-share-statistics/us-ag-tractor-and-combine-reports. Attention Media: To speak with an AEM spokesperson about the data, please contact Sandra Mason at smason@aem.org.