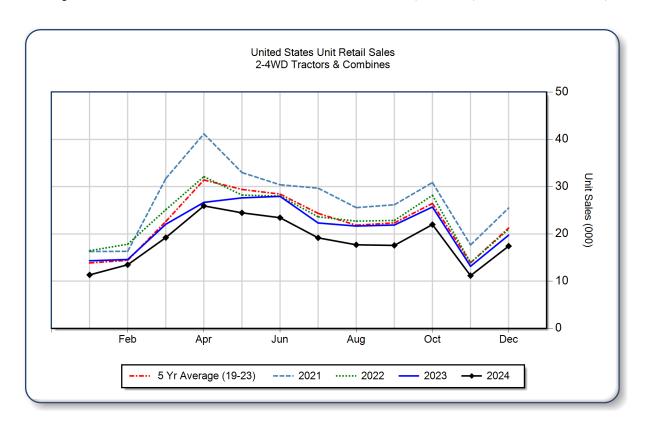

134,911        | 156,805 | -14.0 | 76,272                 |
| 40 < 100 HP                    | 5,276    | 5,797  | -9.0  | 55,067         | 61,143  | -9.9  | 33,897                 |
| 100+ HP                        | 2,093    | 2,852  | -26.6 | 22,864         | 27,708  | -17.5 | 10,714                 |
| <b>Total 2WD Farm Tractors</b> | 16,612   | 18,638 | -10.9 | 212,842        | 245,656 | -13.4 | 120,883                |
| 4WD Farm Tractors              | 358      | 494    | -27.5 | 4,358          | 4,562   | -4.5  | 840                    |
| <b>Total Farm Tractors</b>     | 16,970   | 19,132 | -11.3 | 217,200        | 250,218 | -13.2 | 121,723                |
| <b>Self-Prop Combines</b>      | 444      | 603    | -26.4 | 5,564          | 7,349   | -24.3 | 1,079                  |



The AEM Ag Tractor and Combine Report is provided monthly and is derived from AEM member companies through proprietary statistical reporting programs. The data is provided by AEM members and represents preliminary monthly retail sales of Ag equipment. Separate reports are available for the U.S., Canada and Russia. For more information, please visit: https://www.aem.org/market-share-statistics/us-ag-tractor-and-combine-reports. Attention Media: To speak with an AEM spokesperson about the data, please contact Sandra Mason at smason@aem.org.